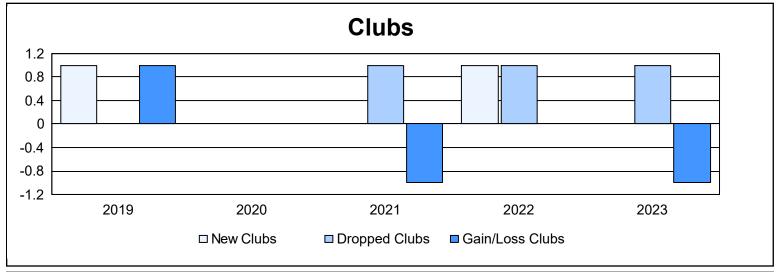

District N 2 As of June 2023 Cumulative

| Year      | New<br>Clubs | Dropped<br>Clubs | Gain/<br>Loss<br>Clubs | New<br>Members | Charter<br>Members | Reinstate<br>Members | Transfer<br>Members | Total<br>Member<br>Added | Total<br>Members<br>Dropped | Gain/<br>Loss<br>Members |
|-----------|--------------|------------------|------------------------|----------------|--------------------|----------------------|---------------------|--------------------------|-----------------------------|--------------------------|
| 2018-2019 | 1            | 0                | 1                      | 200            | 27                 | 11                   | 16                  | 254                      | 257                         | -3                       |
| 2019-2020 | 0            | 0                | 0                      | 149            | 0                  | 3                    | 7                   | 159                      | 186                         | -27                      |
| 2020-2021 | 0            | 1                | -1                     | 144            | 1                  | 4                    | 8                   | 157                      | 183                         | -26                      |
| 2021-2022 | 1            | 1                | 0                      | 114            | 24                 | 11                   | 17                  | 166                      | 288                         | -122                     |
| 2022-2023 | 0            | 1                | -1                     | 239            | 3                  | 7                    | 12                  | 261                      | 230                         | 31                       |
| Average   | 0            | 1                | 0                      | 169            | 11                 | 7                    | 12                  | 199                      | 229                         | -29                      |