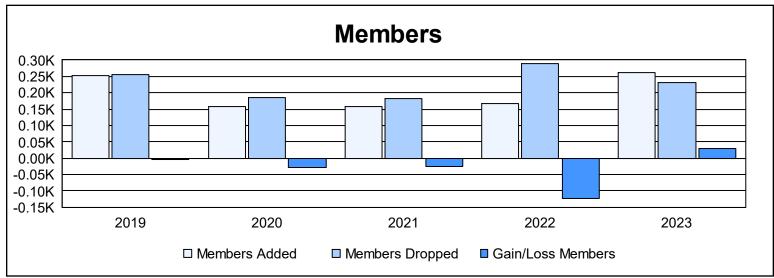

District N 2 As of June 2023 Cumulative

| Year      | New<br>Clubs | Dropped<br>Clubs | Gain/<br>Loss<br>Clubs | New<br>Members | Charter<br>Members | Reinstate<br>Members | Transfer<br>Members | Total<br>Member<br>Added | Total<br>Members<br>Dropped | Gain/<br>Loss<br>Members |
|-----------|--------------|------------------|------------------------|----------------|--------------------|----------------------|---------------------|--------------------------|-----------------------------|--------------------------|
| 2018-2019 | 1            | 0                | 1                      | 200            | 27                 | 11                   | 16                  | 254                      | 257                         | -3                       |
| 2019-2020 | 0            | 0                | 0                      | 149            | 0                  | 3                    | 7                   | 159                      | 186                         | -27                      |
| 2020-2021 | 0            | 1                | -1                     | 144            | 1                  | 4                    | 8                   | 157                      | 183                         | -26                      |
| 2021-2022 | 1            | 1                | 0                      | 114            | 24                 | 11                   | 17                  | 166                      | 288                         | -122                     |
| 2022-2023 | 0            | 1                | -1                     | 239            | 3                  | 7                    | 12                  | 261                      | 230                         | 31                       |
| Average   | 0            | 1                | 0                      | 169            | 11                 | 7                    | 12                  | 199                      | 229                         | -29                      |